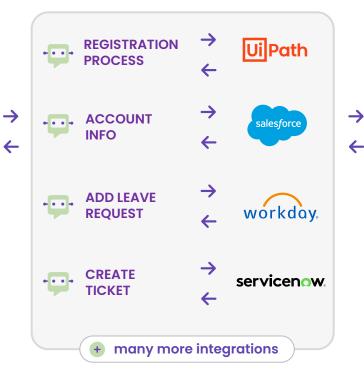

## DRUID Conductor Uniquely Enables "On-The-Fly" Enterprise App and Agent Creation

Users ask for a conversation

DRUID Conductor orchestrates the creation of new enterprise apps

Library of hundreds of pre-defined workflows are assembled into complex apps and integrate with any system

New enterprise app deployed on any platform or channel employees or customers use