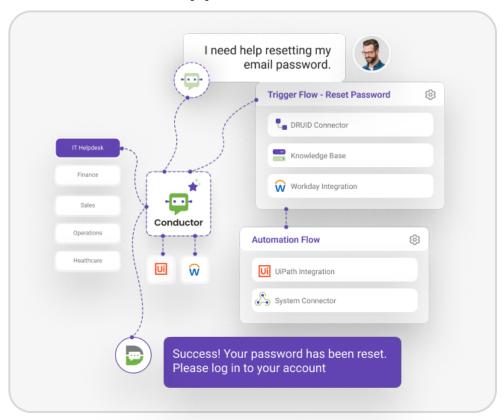

# DRUID AI Agents Add Expert "Virtual Employees" To Your Org Chart

#### Ex. Provide IT Support