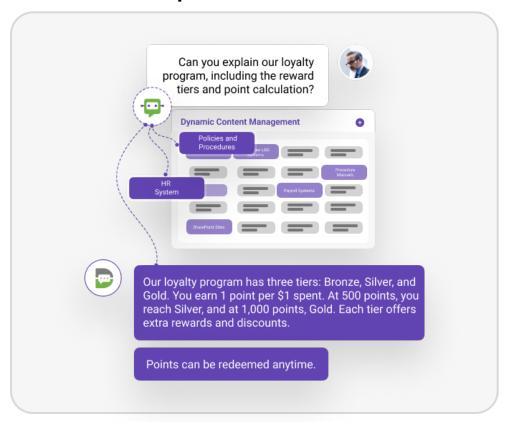

# DRUID AI Agents Add Expert "Virtual Employees" To Your Org Chart

#### **Ex. Solve Complex Customer Issues**