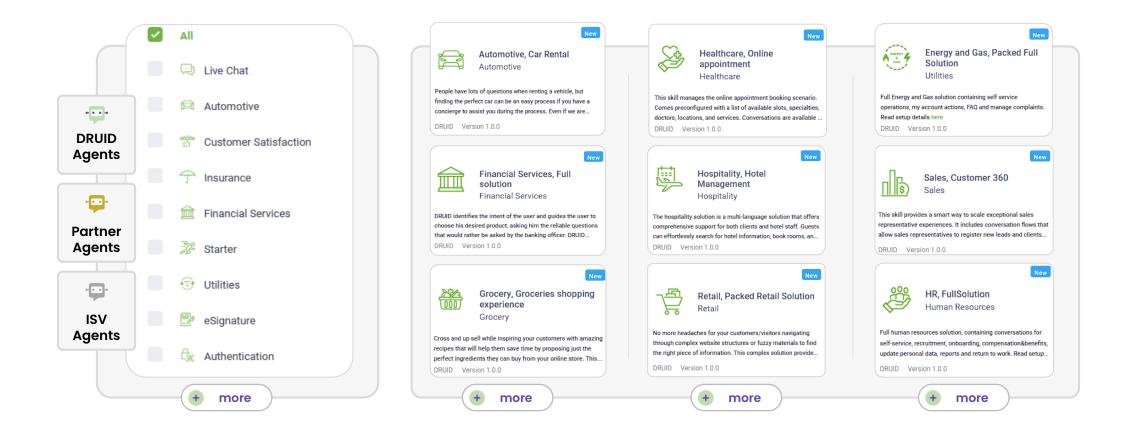

## Marketplace with business agents

DRUID Symbiosis 3: A Symphony of Innovation druidai.com