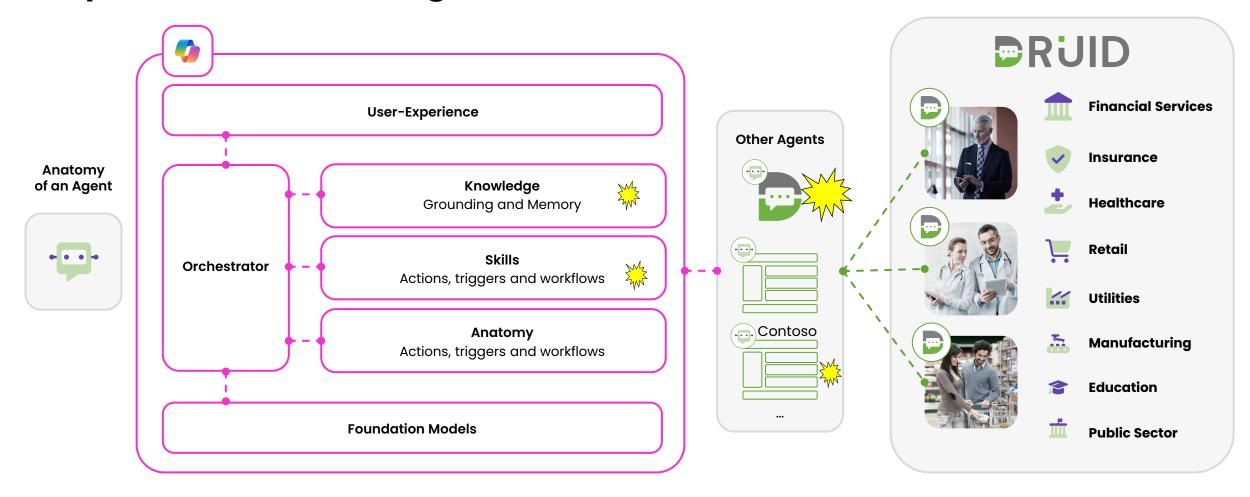

# Microsoft Copilot gets DRUID Business Skills

## Copilot for Microsoft gets DRUID Business Skills

### Why does this matter?

#### Copilot for Microsoft 365 becomes operational

- Mission critical tool within the origination because it incorporates the DRUID business skills that assist Employees in completing their daily tasks.

### **DRUIDs Business Skilled - Teammates**

- Organization General Knowledge Concierge
- HR Support
- HR Recruiter
- HR Comp & Ben Advisor
- IT Helpdesk Agent
- Contact Center Agent Assistant
- Sales Assistant
- ...