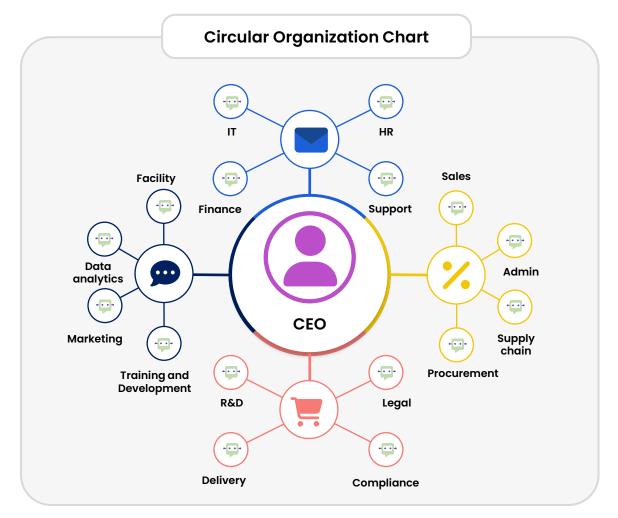

# The DRUID for Business

It is the **One** single bot that provides a Unified Conversational Experience to each person in the business, **integrates** and **values** the Enterprise Systems, Data, and Processes, tracks the **business processes** from start to end, and **automates** 80% of **each employee's** tasks and **customer** interactions.